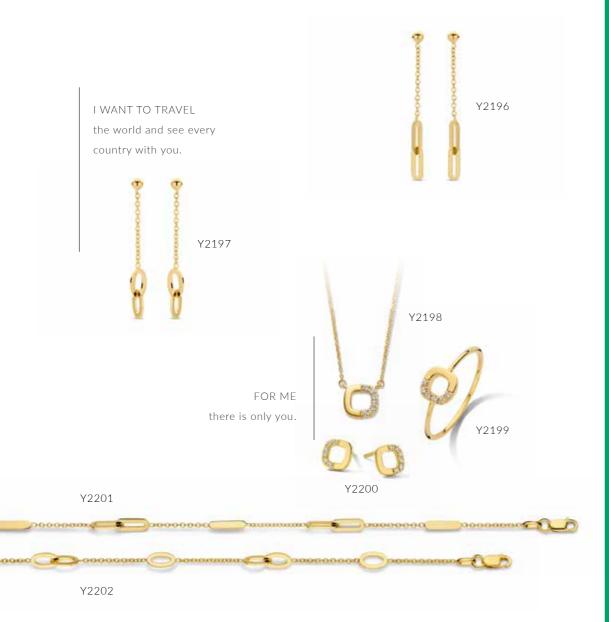

GOLD COLLECTION

so start fiving

You & me, *is the right* balance.

A color can speak to the soul in a thousand different ways. Always choose color.

Purity, elegance and sophistication. These jewels make our story intense, powerful, but above all unique.