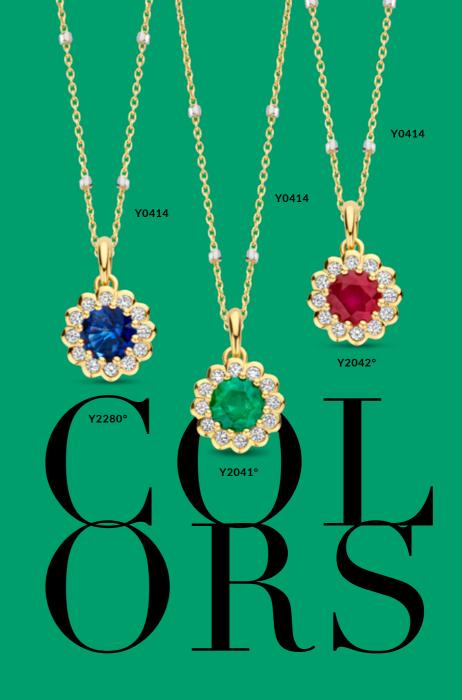

#### YOU ARE *THE MOST* IMPORTANT

Y2250°

shades of green

Do lots of what makes your heart sparkle.

Love changes darkness in to *light*.