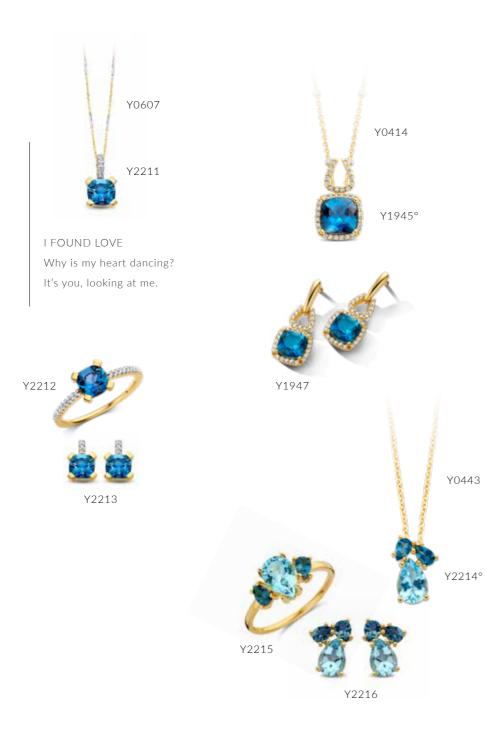

to the soul in a thousand different ways. Always choose color.







Purity, elegance and sophistication. These jewels make our story intense, powerful, but above all unique.







Y2164°



I love you and that's the *beginning* & *ending* of *everything* 



Beauty is about finding the right fit, the most natural fit. These delicate rings enhance the soft glow on your skin.



Diamonds symbolize true love, the power is often so much more refined.







rt Y0443 Y2178°





### Love is giving someone the power over your heart



Y2187 I'M PRETTY SURE I didn't meet you just for nothing.





### MEMORABLE moments







I don't know how I got so lucky to find somebody like you.









Find someone who feels like home, a person

who reminds you of warmth.











the whole world















Beauty is who you are. Jewelry is simply the icing on the cake.

## YOU DESERVE THIS



Y0584

FROM BEST FRIENDS TO THIS The best color in the whole world, is the one that looks good on you.

|         | Y0394  |  |
|---------|--------|--|
| *       |        |  |
| $\land$ | Y2226° |  |

# YOU ARE







Jewelry is the language of the heart.



Y2230







V0414 V0414 V2241° V2241°



I love the deep conversations your eyes have with mine.





#### YOU ARE *THE MOST* IMPORTANT





Y2250°











shades of green

Do lots of what makes your heart sparkle.



Love changes darkness in to *light*.