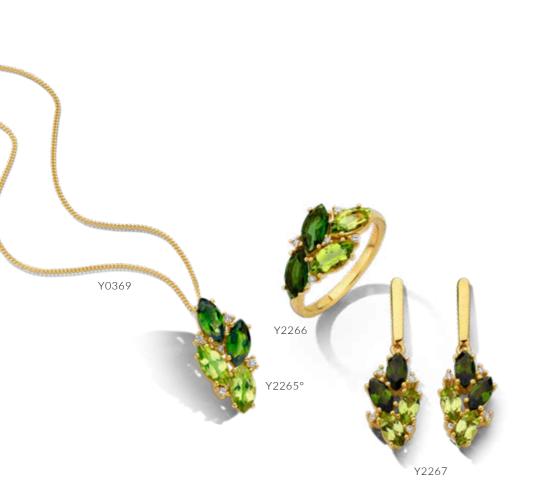

#### YOU ARE *THE MOST* IMPORTANT

Y2250°

shades of green

Do lots of what makes your heart sparkle.

Love changes darkness in to *light*.