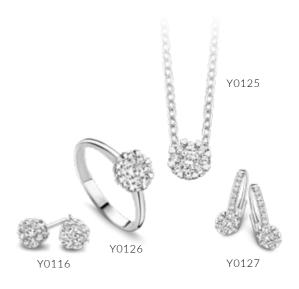

## YOU DESERVE THIS

Y0584

FROM BEST FRIENDS TO THIS The best color in the whole world, is the one that looks good on you.

|         | Y0394  |  |
|---------|--------|--|
| *       |        |  |
| $\land$ | Y2226° |  |