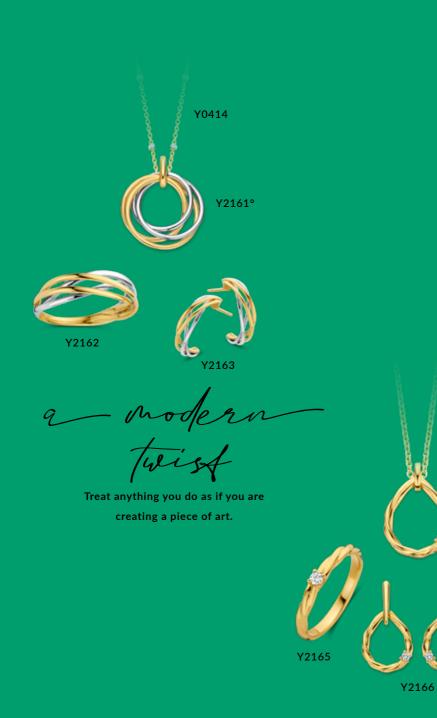

GOLD COLLECTION

so start fiving

You & me, *is the right* balance.

A color can speak to the soul in a thousand different ways. Always choose color.

Purity, elegance and sophistication. These jewels make our story intense, powerful, but above all unique.